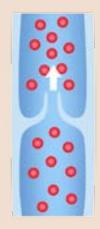

#### **VARICOSE VEINS**

Large, raised swollen blood vessels that twist and turn. They have a green snake-like appearance and usually develop in the legs and ankles. This is best treated with the "gold standard" treatment of sclerotherapy.

Normal Vein

Varicose Vein