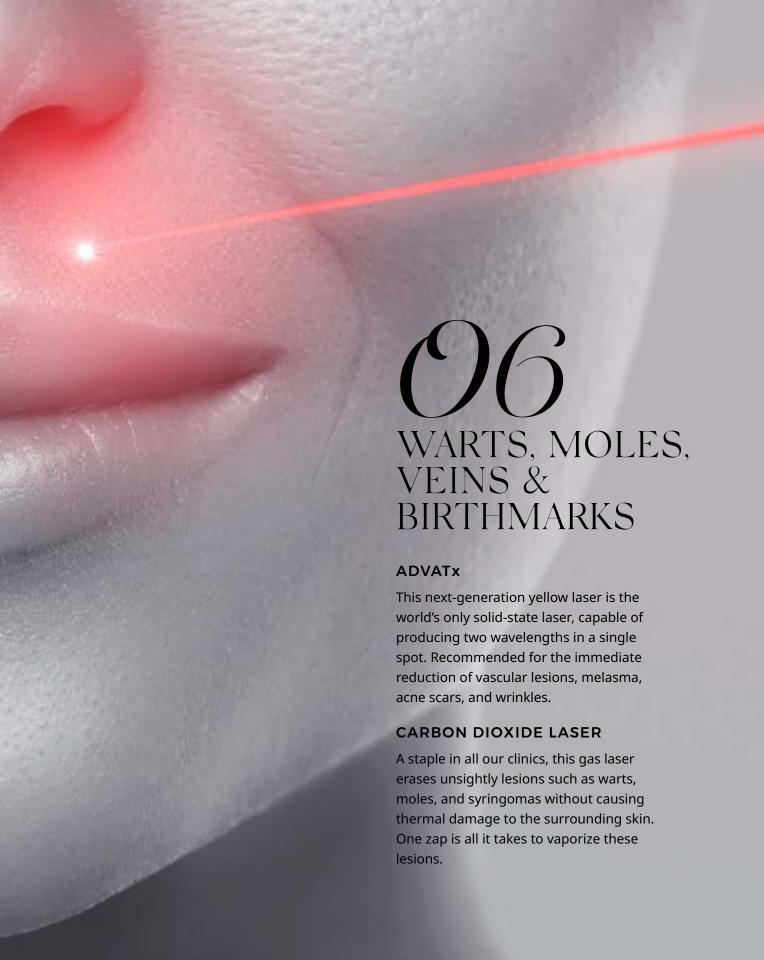

#### SPIDER VEINS (TELANGIECTASIA)

Smaller, red, purple, and blue vessels. They are easily visible through the skin and appear on the legs and face. They may also appear around the nose from repeated trauma of blowing the nose or after nose lifts. Spider veins are best treated with our V-beam laser and ADVATx lasers.

#### **VARICOSE VEINS**

Large, raised swollen blood vessels that twist and turn. They have a green snake-like appearance and usually develop in the legs and ankles. This is best treated with the "gold standard" treatment of sclerotherapy.