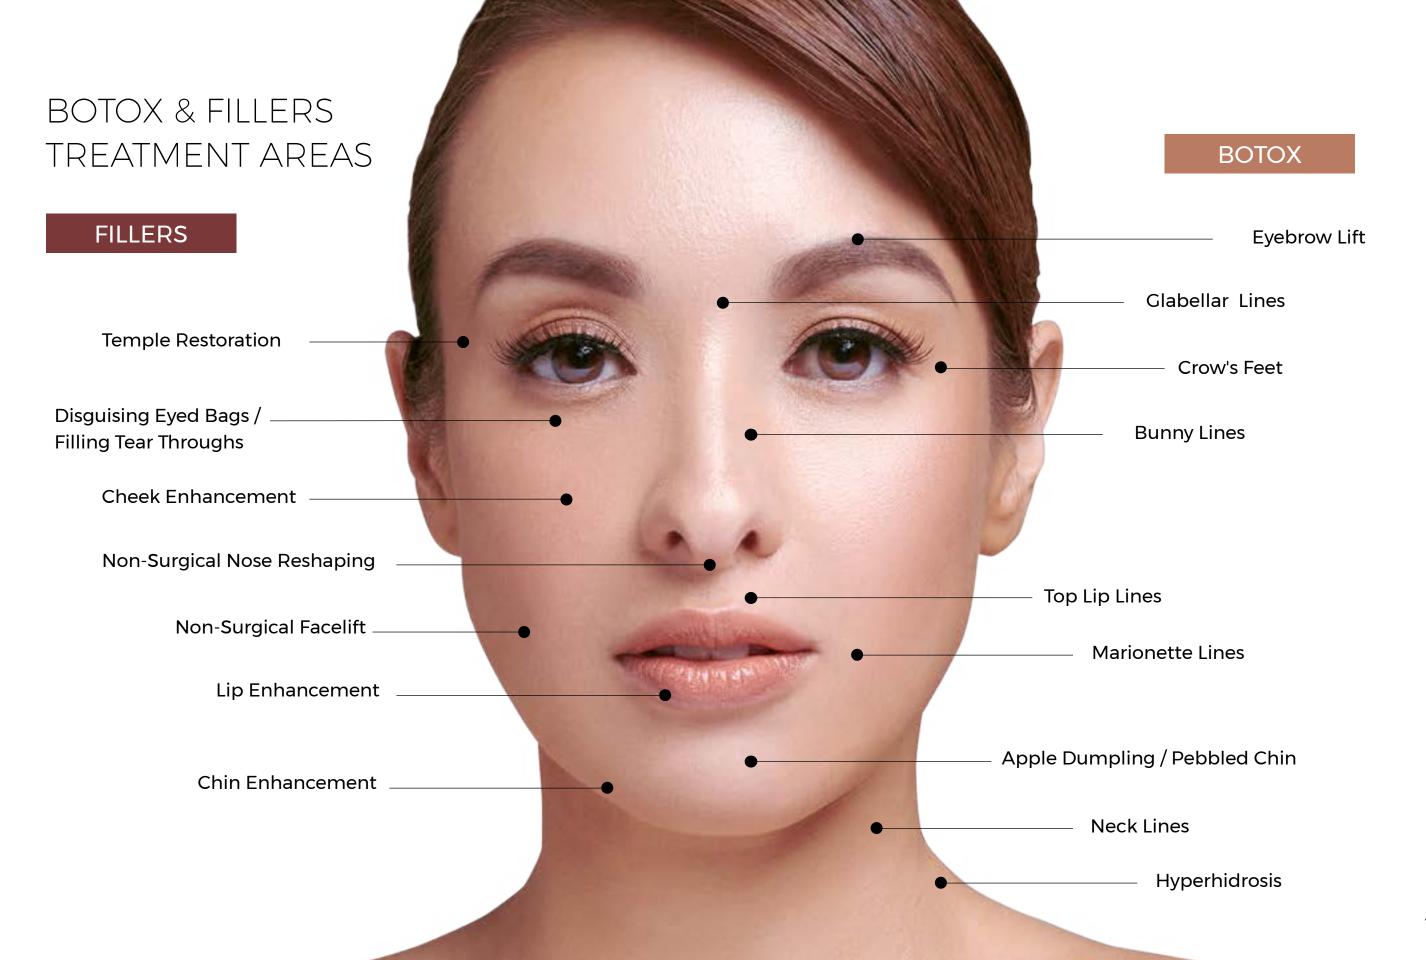

FILLERS AND WRINKLE-RELAXERS

As early as age 25, our body's production of collagen and elastin begins to decline by as much as 2% every year. By the time we reach our late twenties, signs of aging can creep up and start to become disturbingly noticeable.

Fillers are injectable substances that are used to fill lines, replace lost volume, and lift sagging skin. They are typically made up of hyaluronic acid, which is a natural moisture-binding component of your skin that functions to keep skin plump, hydrated, and young-looking.

Dermal fillers may be used in different parts of the face: around the eyes, cheeks, mouth, jawline, as well as directly into lip tissue. They may also be used for non-surgical nose lifts.

#### **BOTULINUM-TOXIN INJECTIONS**

Neurotoxin or injectable wrinkle removers blocks the impulses from the nerves to the tiny facial muscles that are related to expression lines, relaxing the muscles so that they don't contract. Post-treatment, the overlying skin appears smooth and unwrinkled, while the rest of the untreated facial muscles are able to contract in normal fashion—so you can still have normal facial expressions.

In addition to softening your facial features, it may also be used to shrink enlarged calf muscles, control excessive sweating of the hands and soles of feet, and make the neck appear longer.

At Belo, we only use FDA-approved and experience-tested neurotoxins. We don't compromise on safety and quality because you, our patients, deserve only the best.

#### DID YOU KNOW?

Belo is the #1 user of Allergan Botox® and Fillers in the Philippines, and is one of only 20 "Allergan Centers of Excellence" in the whole Asia region. This prestigious title is proof of our dedication to excellence and commitment to being your most trustworthy partners in achieving your beauty goals.

#### **FILLMED ART FILLERS**

This collection of five hyaluronic acid-based fillers with lidocaine is designed to smooth out fine lines, plump up the lips, and/or restore volumes and contours to the face. Each filler type is composed of three types of hyaluronic acid, providing 3 potentials for correction—sculpting, volumizing, and smoothing—for a harmonious and artistic approach to anti-aging.