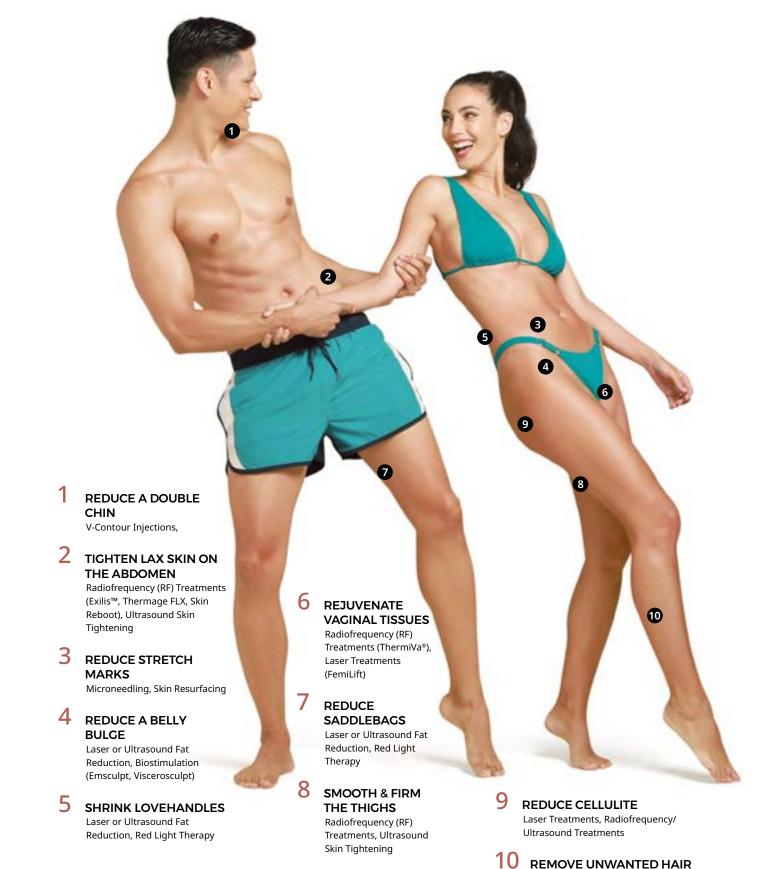

#### **HOW CAN NON-SURGICAL** TREATMENTS IMPROVE MY BODY?

- Reduce double chin
- Tighten lax skin on the abdomen
- Reduce stretch marks
- Reduce belly bulge
- Shrink love handles
- Rejuvenate vaginal tissue
- Reduce saddlebags
- Smooth and firm the thighs
- Remove unwanted hair