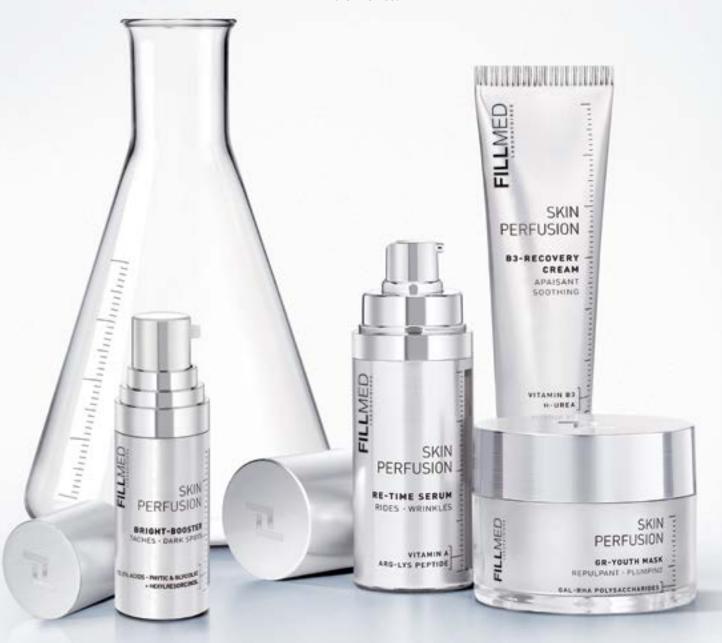

#### FILLMED SKIN PERFUSION LINE

Developed by a French laboratory leading in cosmetic medicine, FillMed Skin Perfusion is an innovative range especially designed to achieve the best visible results on skin appearance, no matter your skin type. From peels to fillers and take-home products, Skin Perfusion takes a holistic approach to skin quality, addressing hydration, radiance, wrinkles, firmness, and blemishes.