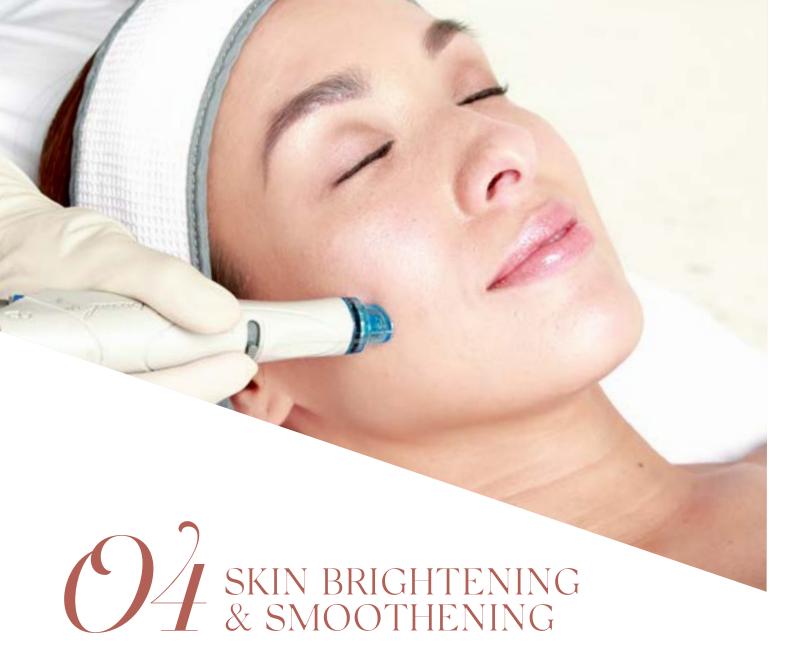

# SKIN PIGMENTATION, MELASMA, & UNEVEN SKIN TONE

#### FRAXEL THULIUM

Fraxel Thulium is very effective in the treatment of brown pigmentation such as sunspots, aging spots, and melasma. In a single treatment, remarkable clearance of pigment occurs within 7 to 10 days. The treatment is very tolerable and can be used not just for the face but for the entire body. 1 to 2 treatments are all that are necessary for fresh, rosy skin.

#### **MESOILLUMINATE**

An alternative to lasers for the treatment of dark spots and uneven skin tone, Mesoilluminate is made up of microinjections of a cocktail of skin-illuminating ingredients, amino acids, vitamins, and minerals to the middle layer of the skin.