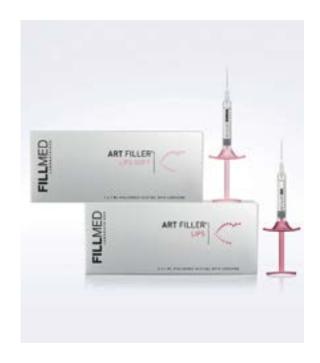

#### **FILLMED ART FILLERS**

This collection of five hyaluronic acid-based fillers with lidocaine is designed to smooth out fine lines, plump up the lips, and/or restore volumes and contours to the face. Each filler type is composed of three types of hyaluronic acid, providing 3 potentials for correction—sculpting, volumizing, and smoothing—for a harmonious and artistic approach to anti-aging.